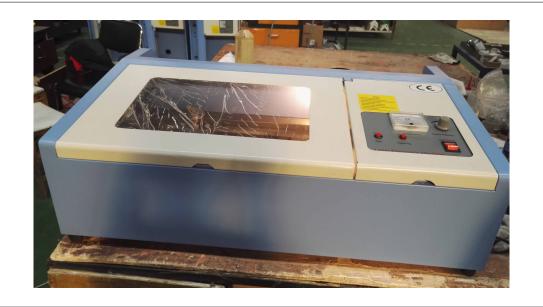

## LASER STAMP MACHINE





| Advantage Features:  | <ol> <li>Configure high power and quality laser tube, can work over 2000 hours.</li> <li>with function of restoring from poweroff, continuation function from break point.</li> </ol>                                                                                                                             |
|----------------------|-------------------------------------------------------------------------------------------------------------------------------------------------------------------------------------------------------------------------------------------------------------------------------------------------------------------|
| Applicable material: | Wood, bamboo, jade, acrylic, leather, garment, marble, ceramic, paper, glass, rubber and other nonmetal mat