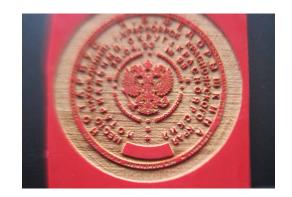

|
| Minimum shaping character  | English 0.8 x 0.8mm                                                |
| Gross power                | <1000W                                                             |
| Power supply               | AC220V/50Hz; AC110V/60Hz                                           |
| Operating temperature      | 5°C-40°C                                                           |
| Software                   | Moshi                                                              |
| Operating humidity         | 5%-95%(without condensed water), or 5%-95% free of condensed water |
| Package size, gross weight | 90*60*36cm 35kg                                                    |

#### Whole machine













#### Samples







# DABEIN One Stop Hotel & Resorts Supply

### Daben Industrial (HK) Limited

Contact Person: Ben M: +86 13613068266

E: ben@resortssupply.com
W: www.resortssupply.com

A: 32F1, NEO Bldg Block B, No. 6011, ShenNan RD, Futian District, Shenzhen 518042, China