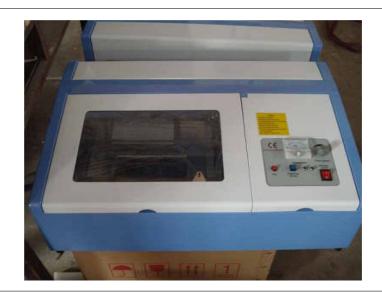

|
| Aftersales service:  | <ol> <li>8 hours online serivce and 24 hours call or email service from Monday to Friday 8:00-16:00 at Beijing time.</li> <li>One technician will be assigned to customer company for 3 working days on free of charge basic.</li> <li>Customer is responsible for accomodation, food and air tickets.</li> </ol> |
| Accessories offered: | Laser tube for 1 piece, lens and mirro, "moshi" software, exhaust fan, water pump, tool kit, manual and demo.                                                                                                                                                                                                     |









| Technical Parameter:       |                                                                    |
|----------------------------|--------------------------------------------------------------------|
| X,Y,Z working area         | 200*300mm                                                          |
| Laser power                | 40W with superior qualityCO2 sealed glass laser tube               |
| Power adjusting            | 0-100%controlling, no segment and adjusting by software            |
| Engraving Speed            | 1-4000mm/min                                                       |
| Resolution ratio           | <0.01mm                                                            |
| Location precision         | <0.01mm