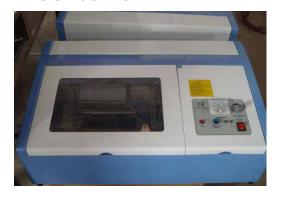

| <0.01mm                                                            |
| Minimum shaping character  | English 0.8 x 0.8mm                                                |
| Gross power                | <1000W                                                             |
| Power supply               | AC220V/50Hz; AC110V/60Hz                                           |
| Operating temperature      | 5°C-40°C                                                           |
| Software                   | Moshi                                                              |
| Operating humidity         | 5%-95%(without condensed water), or 5%-95% free of condensed water |
| Package size, gross weight | 90*60*36cm 35kg                                                    |

#### Whole machine













#### Samples







# DABEIN One Stop Hotel & Resorts Supply

### Daben Industrial (HK) Limited

Contact Person: Ben M: +86 13613068266

E: ben@resortssupply.com
W: www.resortssupply.com

A: 32F1, NEO Bldg Block B, No. 6011, ShenNan RD, Futian District, Shenzhen 518042, China