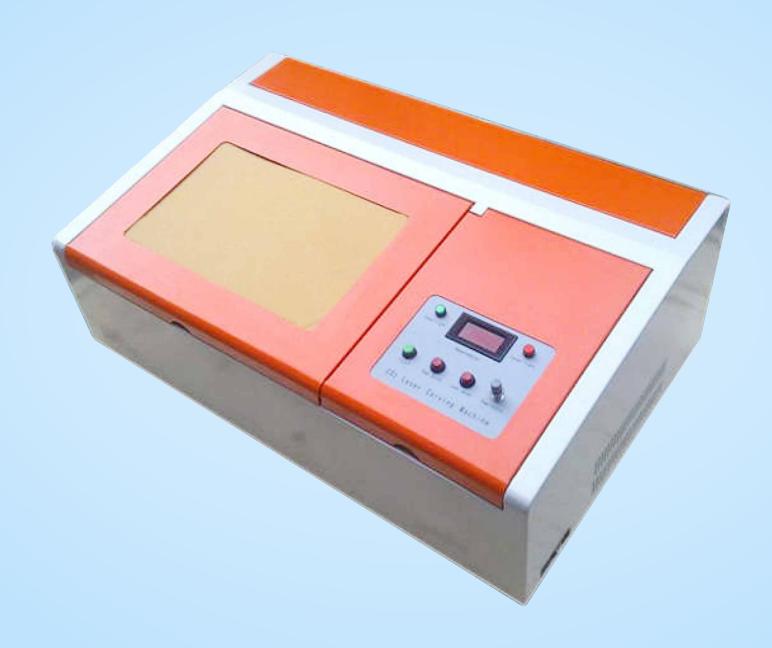

## LASER STAMP MACHINE





| Advantage Features:  | <ol> <li>Configure high power and quality laser tube, can work over 2000 hours.</li> <li>with function of restoring from poweroff, continuation function from break point.</li> </ol>                                                                                                                             |
|----------------------|-------------------------------------------------------------------------------------------------------------------------------------------------------------------------------------------------------------------------------------------------------------------------------------------------------------------|
| Applicable material: | Wood, bamboo, jade, acrylic, leather, garment, marble, ceramic, paper, glass, rubber and other nonmetal m