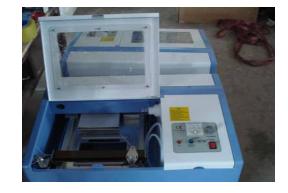

| <0.01mm                                                            |
| Minimum shaping character  | English 0.8 x 0.8mm                                                |
| Gross power                | <1000W                                                             |
| Power supply               | AC220V/50Hz; AC110V/60Hz                                           |
| Operating temperature      | 5°C-40°C                                                           |
| Software                   | Moshi                                                              |
| Operating humidity         | 5%-95%(without condensed water), or 5%-95% free of condensed water |
| Package size, gross weight | 90*60*36cm 35kg                                                    |

#### Whole machine













#### Samples







# DABEIN One Stop Hotel & Resorts Supply

### Daben Industrial (HK) Limited

Contact Person: Ben M: +86 13613068266

E: ben@resortssupply.com
W: www.resortssupply.com

A: 32F1, NEO Bldg Block B, No. 6011, ShenNan RD, Futian District, Shenzhen 518042, China