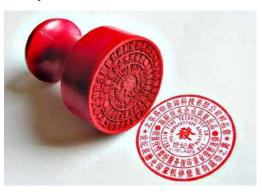

|
| Minimum shaping character  | English 0.8 x 0.8mm                                                |
| Gross power                | <1000W                                                             |
| Power supply               | AC220V/50Hz; AC110V/60Hz                                           |
| Operating temperature      | 5°C-40°C                                                           |
| Software                   | Moshi                                                              |
| Operating humidity         | 5%-95%(without condensed water), or 5%-95% free of condensed water |
| Package size, gross weight | 90*60*36cm 35kg                                                    |

#### Whole machine













#### Samples







# DABEIN One Stop Hotel & Resorts Supply

### Daben Industrial (HK) Limited

Contact Person: Ben M: +86 13613068266

E: ben@resortssupply.com
W: www.resortssupply.com

A: 32F1, NEO Bldg Block B, No. 6011, ShenNan RD, Futian District, Shenzhen 518042, China